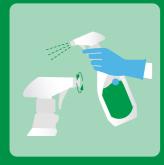

### **How to use Clinell Universal Spray**

your hands and put on PPE (risk assessment to ensure appropriate PPE is worn, as per local protocol).

Turn nozzle and spray surface.

Working from top to bottom, clean to dirty, wipe in an 'S' shaped pattern.

Should your wipe dry out or become soiled, replace it with a new wipe. Let the surface air dry.

The following equipment should be regularly decontaminated with Clinell Universal Wipes as per local protocol / policy.