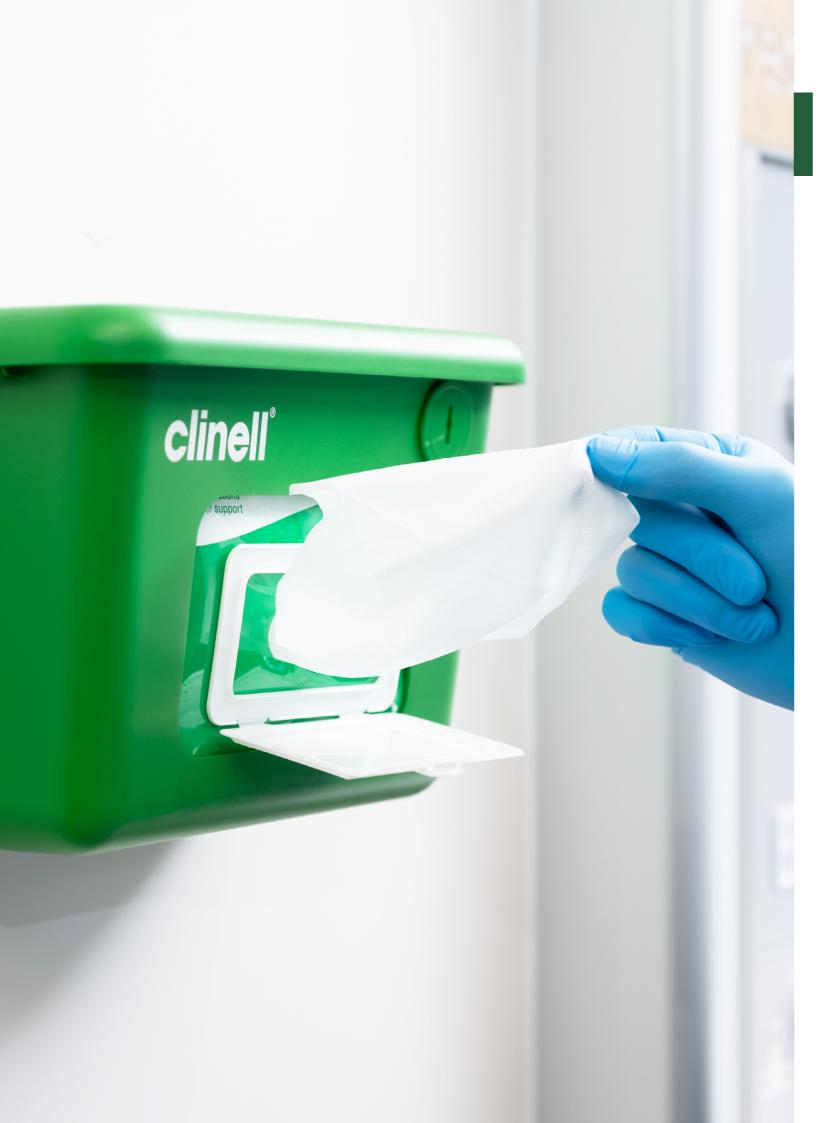

# Cleaning, disinfection and protection between each patient.

Clinell Universal Wipes are tried, tested and trusted in healthcare across the UK.

#### **How to use Clinell Universal Wipes**

Wash or decontaminate your hands and put on PPE (risk assessment to ensure appropriate PPE is worn, as per local protocol).

Remove one wipe from the pack.

Working from top to bottom, clean to dirty, wipe in an 'S' shaped pattern.

become soiled, replace it with a new wipe. Let the surface air dry.