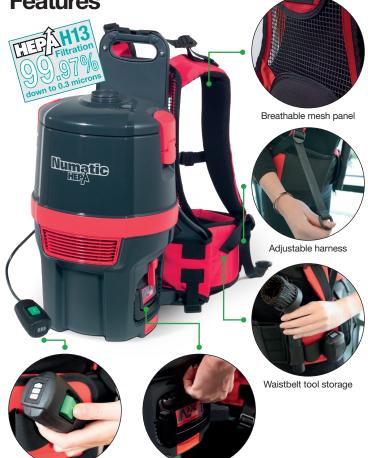

#### Advanced Filtration

**Specifications** 

Certified HEPA13 filtration down to 0.3 microns at 99.97% efficiency.

#### 3. HEPA13 Filter Cartridge

Certified HEPA13 filtration down to 0.3 microns at 99.97% efficiency. Our most advanced filtration in the Numatic commercial vacuum series.

Integrated hand control

Easy battery change

#### Ultimate User Comfort

Ergonomically designed, adjustable harness increases comfort, supports correct posture and reduces fatigue.