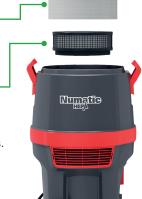

## Advanced HEPA13 **Filtration**

1. Triple-layer HepaFlo Filter Bag • Advanced, 3-stage filtration system cleans and traps fine dust, including allergy triggers and pathogens, eliminating the risk of recirculation and exposure.

#### 2. TriTex Filter •

Traps fine dust within its high-efficiency, triple-layer

#### 3. HEPA13 Filter Cartridge

Certified HEPA13 filtration down to 0.3 microns at 99.97% efficiency. Our most advanced filtration in the Numatic commercial vacuum series.

Integrated hand control

Easy battery change