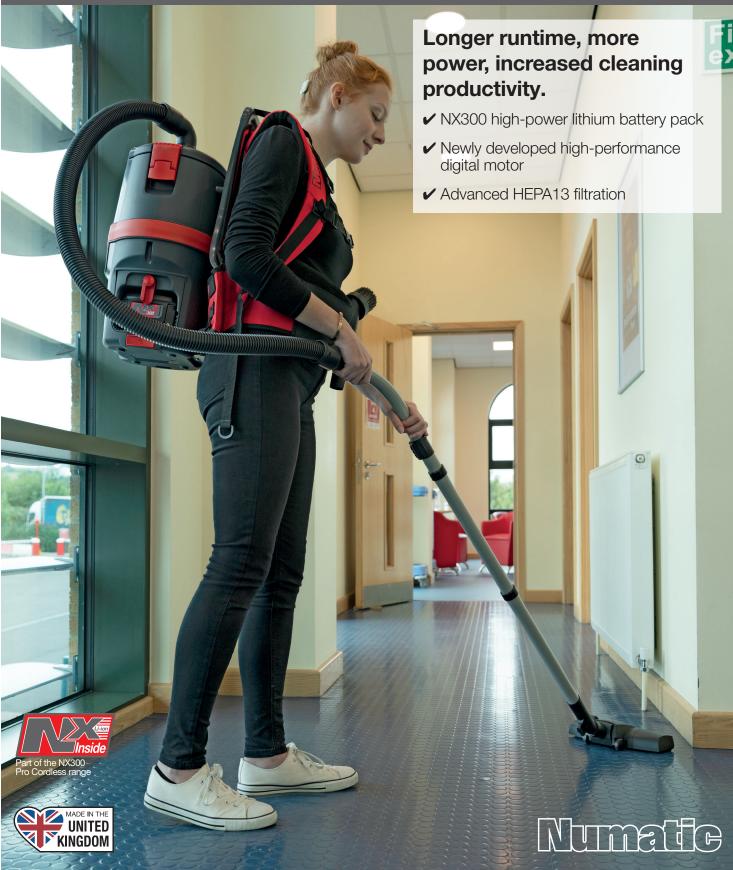

### **Clean**Care

Combining total cordless freedom with our most advanced, certified HEPA13 filtration, providing high-efficiency filtration down to 0.3 microns at 99.97% efficiency.

Equipped with our new NX300 36V Battery Technology and 350W digital brushless motor delivering up to 80 minutes of cordless freedom, a 40% increase in airflow and suction, and maximum user comfort for optimum cleaning productivity with powerful and professional cleaning results.

#### Cordless Freedom

Market-leading 80 minutes of consistent and powerful cleaning performance.

#### Powerful Cleaning

40% increase in airflow and suction with new, high-performance 350W digital brushless motor.

#### Safer Cleaning

With no cable, minimise the risk of slips, trips and falls. Ideal for day cleaning and public areas with high footfall.

#### Ultimate User Comfort

Ergonomically designed, adjustable harness increases comfort, supports correct posture and reduces fatigue.