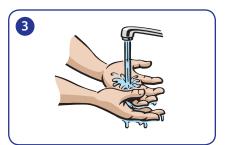

## Use instructions

- 1. Apply this product to pre-wetted hands following the 6 steps process (see wall chart for details).
- 2. Rinse the hands to remove the entire product.
- 3. Dry the hands well to keep your skin healthy and maintain good hand hygiene. Good hand hygiene takes 40-60 seconds.

# Application...

Wet hands with lukewarm water and apply one or two doses of product from dispenser.

Rinse well with water.

Rub to form a rich lather and wash for at least 60 seconds.

Dry hands thoroughly.
Dry hands are crucial for maintaining good hand hygiene and for keeping skin in a good, healthy condition.