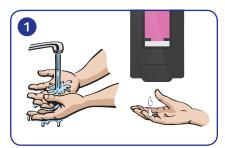

## Use instructions

- 1. Apply this product to pre-wetted hands following the 6 steps process (see wall chart for details).
- 2. Rinse the hands to remove the entire product.
- 3. Dry the hands well to keep your skin healthy and maintain good hand hygiene. Good hand hygiene takes 40-60 seconds.

# Application...

Wet hands with lukewarm water and apply one or two doses of product from dispenser.

Rinse well with water.

Rub to form a rich lather and wash for at least 60 seconds.

Dry hands thoroughly.
Dry hands are crucial for maintaining good hand hygiene and for keeping skin in a good, healthy condition.