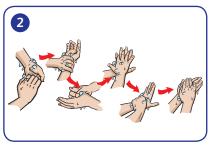

## Use instructions

- 1. Apply this product to pre-wetted hands following the 6 steps process (see wall chart for details).
- 2. Rinse the hands to remove the entire product.
- 3. Dry the hands well to keep your skin healthy and maintain good hand hygiene. Good hand hygiene takes 40-60 seconds.

# Application...

Wet hands with lukewarm water and apply one or two doses of product from dispenser.

Rinse well with water.

Rub to form a rich lather and wash for at least 60 seconds.

Dry hands thoroughly.
Dry hands are crucial for maintaining good hand hygiene and for keeping skin in a good, healthy condition.