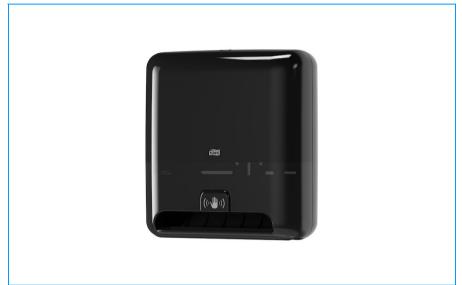

## Tork Matic® Hand Towel Roll Dispenser - with Intuition™ Sensor Black

| Article         | 551108                         |  |
|-----------------|--------------------------------|--|
| Material        | Plastic                        |  |
| System          | H1 - Hand towel<br>roll system |  |
| Colour          | Black                          |  |
|                 |                                |  |
| Height          | 400 mm                         |  |
| Height<br>Width | 400 mm<br>390 mm               |  |

The Tork Matic® Hand Towel Roll Dispenser with Intuition™ Sensor in Elevation Design gives your guests the ultimate no-touch hand drying experience. Tork Elevation dispensers have a functional, modern design, that makes a lasting impression on your guests.

## Key benefits:

- One-at-a-time dispensing for reduced consumption and increased hygiene
- Easy maintenance with LED refill indicator that shows when a new refill is close to being needed
- Adjustable towel length allows you to select the towel size that's right for your business