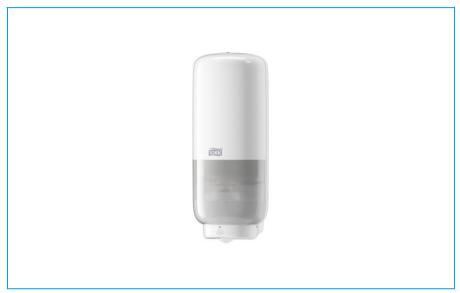

## Tork Foam Soap Dispenser – with Intuition™ sensor

| Article          | 561600                   |
|------------------|--------------------------|
| Material         | Plastic                  |
| System           | S4 - Foam Soap<br>System |
|                  |                          |
| Colour           | White                    |
| Colour<br>Height | White<br>294 mm          |
|                  |                          |

The Tork Foam Soap Dispenser with Intuition™ Sensor in Elevation Design allows you to make a good impression on your guests and can be used with a wide range of skincare products in sealed bottles. Its touch free dispensing secures good hand hygiene for all users. Elevation dispensers have a functional and modern design, that makes a lasting impression on your guests.

## Key benefits:

- Sensor driven, touch free dispensing reduces the risk of cross contamination
- Proven Easy to use design by third party certificate - promotes good hand hygiene for all users, even children and elderly
- Certified effortless cleaning and intuitive refilling saves time
- Reliable performance and intuitive maintenance with an LED refill indicator that shows when maintenance is needed, delivers peace of mind