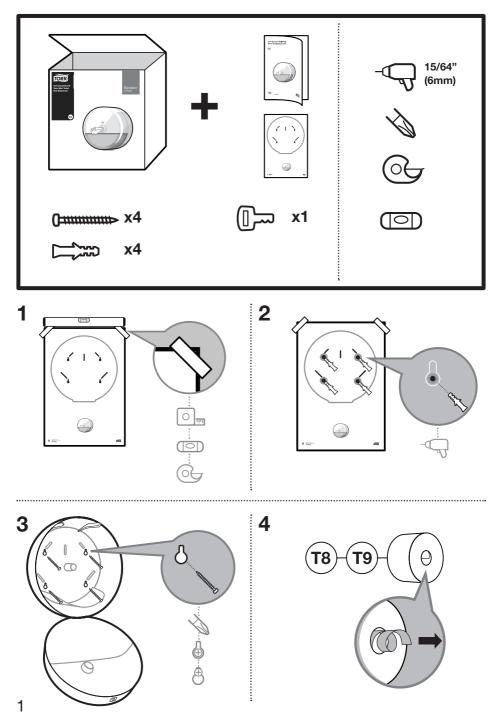

# Tork SmartOne® Mini Toilet Roll Dispenser (White)

| ExpCutor<br>Records                                                                                                                                                                                                                                                                                                                                          | Article                                                                                                                                                                                                                                                                                                                                         | 681000  |
|--------------------------------------------------------------------------------------------------------------------------------------------------------------------------------------------------------------------------------------------------------------------------------------------------------------------------------------------------------------|-------------------------------------------------------------------------------------------------------------------------------------------------------------------------------------------------------------------------------------------------------------------------------------------------------------------------------------------------|---------|
|                                                                                                                                                                                                                                                                                                                                                              | Material                                                                                                                                                                                                                                                                                                                                        | Plastic |
|                                                                                                                                                                                                                                                                                                                                                              | System                                                                                                                                                                                                                                                                                                                                          | ТЭ      |
|                                                                                                                                                                                                                                                                                                                                                              | Height                                                                                                                                                                                                                                                                                                                                          | 219 mm  |
|                                                                                                                                                                                                                                                                                                                                                              | Width                                                                                                                                                                                                                                                                                                                                           | 219 mm  |
|                                                                                                                                                                                                                                                                                                                                                              | Depth                                                                                                                                                                                                                                                                                                                                           | 156 mm  |
|                                                                                                                                                                                                                                                                                                                                                              | Colour                                                                                                                                                                                                                                                                                                                                          | White   |
| The Tork SmartOne Mini Toilet Roll Dispenser in Elevation Design is<br>an efficient and very robust dispensing system suitable for<br>demanding washrooms with low to medium traffic. The sheet-<br>by-sheet dispensing helps to reduce consumption by up to 40%<br>when compared to traditional jumbo roll dispensers, which means<br>more visits per roll. | The single-sheet dispensing helps to<br>reduce consumption by up to 40%<br>It is hygienic as guests only touch the<br>paper that they use<br>It has an extremely robust design with a<br>metal key and lock that protects the roll<br>and stops theft<br>The high capacity saves maintenance time<br>and ensures that paper is always available |         |