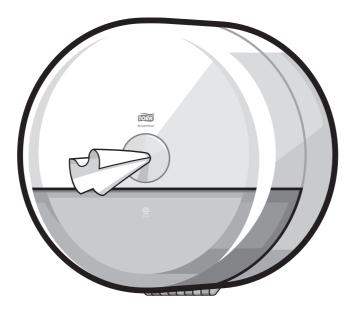

# Tork SmartOne® Mini Toilet Roll Dispenser (White)

| ExpCutor<br>Records                                                                                                                                                                                                                                                                                                                                          | Article                                                                                                                                                                                                                                                                                                                                         | 681000  |
|--------------------------------------------------------------------------------------------------------------------------------------------------------------------------------------------------------------------------------------------------------------------------------------------------------------------------------------------------------------|-------------------------------------------------------------------------------------------------------------------------------------------------------------------------------------------------------------------------------------------------------------------------------------------------------------------------------------------------|---------|
|                                                                                                                                                                                                                                                                                                                                                              | Material                                                                                                                                                                                                                                                                                                                                        | Plastic |
|                                                                                                                                                                                                                                                                                                                                                              | System                                                                                                                                                                                                                                                                                                                                          | ТЭ      |
|                                                                                                                                                                                                                                                                                                                                                              | Height                                                                                                                                                                                                                                                                                                                                          | 219 mm  |
|                                                                                                                                                                                                                                                                                                                                                              | Width                                                                                                                                                                                                                                                                                                                                           | 219 mm  |
|                                                                                                                                                                                                                                                                                                                                                              | Depth                                                                                                                                                                                                                                                                                                                                           | 156 mm  |
|                                                                                                                                                                                                                                                                                                                                                              | Colour                                                                                                                                                                                                                                                                                                                                          | White   |
| The Tork SmartOne Mini Toilet Roll Dispenser in Elevation Design is<br>an efficient and very robust dispensing system suitable for<br>demanding washrooms with low to medium traffic. The sheet-<br>by-sheet dispensing helps to reduce consumption by up to 40%<br>when compared to traditional jumbo roll dispensers, which means<br>more visits per roll. | The single-sheet dispensing helps to<br>reduce consumption by up to 40%<br>It is hygienic as guests only touch the<br>paper that they use<br>It has an extremely robust design with a<br>metal key and lock that protects the roll<br>and stops theft<br>The high capacity saves maintenance time<br>and ensures that paper is always available |         |

## Tork SmartOne® Mini Toilet Roll Dispenser