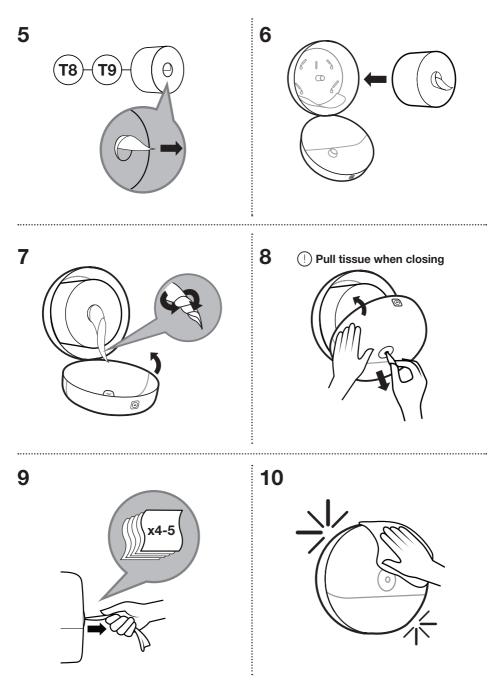

# Tork SmartOne® Mini Toilet Roll Dispenser (White)

| ExpCutor<br>Records                                                                                                                                                                                                                                                                                                                                          | Article                                                                                                                                                                                                                                                                                                                                         | 681000  |
|--------------------------------------------------------------------------------------------------------------------------------------------------------------------------------------------------------------------------------------------------------------------------------------------------------------------------------------------------------------|-------------------------------------------------------------------------------------------------------------------------------------------------------------------------------------------------------------------------------------------------------------------------------------------------------------------------------------------------|---------|
|                                                                                                                                                                                                                                                                                                                                                              | Material                                                                                                                                                                                                                                                                                                                                        | Plastic |
|                                                                                                                                                                                                                                                                                                                                                              | System                                                                                                                                                                                                                                                                                                                                          | ТЭ      |
|                                                                                                                                                                                                                                                                                                                                                              | Height                                                                                                                                                                                                                                                                                                                                          | 219 mm  |
|                                                                                                                                                                                                                                                                                                                                                              | Width                                                                                                                                                                                                                                                                                                                                           | 219 mm  |
|                                                                                                                                                                                                                                                                                                                                                              | Depth                                                                                                                                                                                                                                                                                                                                           | 156 mm  |
|                                                                                                                                                                                                                                                                                                                                                              | Colour                                                                                                                                                                                                                                                                                                                                          | White   |
| The Tork SmartOne Mini Toilet Roll Dispenser in Elevation Design is<br>an efficient and very robust dispensing system suitable for<br>demanding washrooms with low to medium traffic. The sheet-<br>by-sheet dispensing helps to reduce consumption by up to 40%<br>when compared to traditional jumbo roll dispensers, which means<br>more visits per roll. | The single-sheet dispensing helps to<br>reduce consumption by up to 40%<br>It is hygienic as guests only touch the<br>paper that they use<br>It has an extremely robust design with a<br>metal key and lock that protects the roll<br>and stops theft<br>The high capacity saves maintenance time<br>and ensures that paper is always available |         |