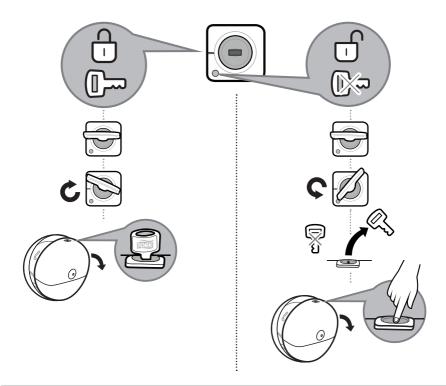

# Tork SmartOne® Mini Toilet Roll Dispenser (White)

| ExpCutor<br>Records                                                                                                                                                                                                                                                                                                                                          | Article                                                                                                                                                                                                                                                                                                                                         | 681000  |
|--------------------------------------------------------------------------------------------------------------------------------------------------------------------------------------------------------------------------------------------------------------------------------------------------------------------------------------------------------------|-------------------------------------------------------------------------------------------------------------------------------------------------------------------------------------------------------------------------------------------------------------------------------------------------------------------------------------------------|---------|
|                                                                                                                                                                                                                                                                                                                                                              | Material                                                                                                                                                                                                                                                                                                                                        | Plastic |
|                                                                                                                                                                                                                                                                                                                                                              | System                                                                                                                                                                                                                                                                                                                                          | ТЭ      |
|                                                                                                                                                                                                                                                                                                                                                              | Height                                                                                                                                                                                                                                                                                                                                          | 219 mm  |
|                                                                                                                                                                                                                                                                                                                                                              | Width                                                                                                                                                                                                                                                                                                                                           | 219 mm  |
|                                                                                                                                                                                                                                                                                                                                                              | Depth                                                                                                                                                                                                                                                                                                                                           | 156 mm  |
|                                                                                                                                                                                                                                                                                                                                                              | Colour                                                                                                                                                                                                                                                                                                                                          | White   |
| The Tork SmartOne Mini Toilet Roll Dispenser in Elevation Design is<br>an efficient and very robust dispensing system suitable for<br>demanding washrooms with low to medium traffic. The sheet-<br>by-sheet dispensing helps to reduce consumption by up to 40%<br>when compared to traditional jumbo roll dispensers, which means<br>more visits per roll. | The single-sheet dispensing helps to<br>reduce consumption by up to 40%<br>It is hygienic as guests only touch the<br>paper that they use<br>It has an extremely robust design with a<br>metal key and lock that protects the roll<br>and stops theft<br>The high capacity saves maintenance time<br>and ensures that paper is always available |         |