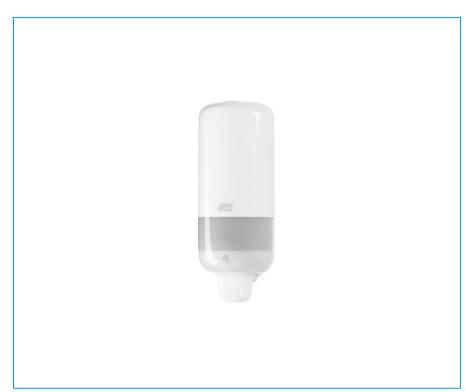

## Tork Liquid and Spray Soap Dispenser

| Article              | 560000                                                    |
|----------------------|-----------------------------------------------------------|
| Dist. item<br>number | 100430                                                    |
| Material             | Plastic                                                   |
| System               | S1 - Liquid soap<br>system, S11 -<br>Spray soap<br>system |
| Colour               | White                                                     |
| Height               | 308 mm                                                    |
| Width                | 121 mm                                                    |
| Depth                | 118 mm                                                    |

The Tork skin care dispensers for soap and sanitisers are suitable for all kinds of washrooms - even in tough and demanding environments. The dispenser is available with an armlever for use in areas where extra hygiene is of critical importance. The system offers quick and easy refilling proven by Easy to Use certification by the Swedish Rheumatism Association